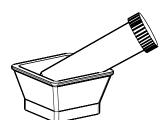

### 2. 使用方法

試験管・マイクロチューブ・バイアル瓶等、計量で使用する容器を保持するためのアクセサリです。

電子天びんの計量皿上に容器ホルダを置き、容器に角度を付けて保持しながら量り取り作業をすることができます。 裏返しにして、長い試験管を安定して保持することもできます。

重ねた状態

遠沈管を斜めに保持

試験管立として使用

マイクロチューブ用ホルダ として利用

### 2. How to use

The sample cup holders are used to weigh test tubes, micro tubes, flasks or vials containing reagents or samples. The holders can be placed on a balance and used to secure a tilted container for measurement. Also the holders can be turned over and used to secure a long test tube as well.

Three sample cup holders stacked

Large size Medium size Small size

Centrifuge tube secured slantingly

Sample cup holder used as test tube stand

Sample cup holder used as holder for micro tube