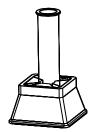

### 2. 使用方法

試験管・マイクロチューブ・バイアル瓶等、計量で使用する容器を保持するためのアクセサリです。

電子天びんの計量皿上に容器ホルダを置き、容器に角度を付けて保持しながら量り取り作業をすることができます。 裏返しにして、長い試験管を安定して保持することもできます。

重ねた状態

遠沈管を斜めに保持

試験管立として使用

マイクロチューブ用ホルダ として利用

### 2. How to use

The sample cup holders are used to weigh test tubes, micro tubes, flasks or vials containing reagents or samples. The holders can be placed on a balance and used to secure a tilted container for measurement. Also the holders can be turned over and used to secure a long test tube as well.

Three sample cup holders stacked

Large size Medium size Small size

Centrifuge tube secured slantingly

Sample cup holder used as test tube stand

Sample cup holder used as holder for micro tube