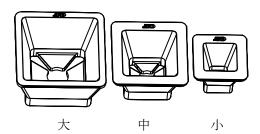

#### 1.製品構成

容器ホルダセットは3つで1セットです。

| 構成部品                 | 数量 |
|----------------------|----|
| 容器ホルダ大(AX-HOLDER-L)  | 1  |
| 容器ホルダ中(AX-HOLDER-M)  | 1  |
| 容器ホルダ小 (AX-HOLDER-S) | 1  |

### 1. Product structure

The sample cup holder is a set of three pieces.

| Parts structure                              | Quantity |
|----------------------------------------------|----------|
| Sample cup holder- large size (AX-HOLDER-L)  | 1 pc     |
| Sample cup holder- medium size (AX-HOLDER-M) | 1 pc     |
| Sample cup holder- small size (AX-HOLDER-S)  | 1 pc     |

Three sample cup holders stacked

Large size Medium size Small size

Centrifuge tube secured slantingly

Sample cup holder used as test tube stand

Sample cup holder used as holder for micro tube