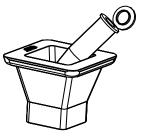

### 2. 使用方法

試験管・マイクロチューブ・バイアル瓶等、計量で使用する容器を保持するためのアクセサリです。

電子天びんの計量皿上に容器ホルダを置き、容器に角度を付けて保持しながら量り取り作業をすることができます。 裏返しにして、長い試験管を安定して保持することもできます。

重ねた状態

遠沈管を斜めに保持

試験管立として使用

マイクロチューブ用ホルダ として利用

### 2. How to use

The sample cup holders are used to weigh test tubes, micro tubes, flasks or vials containing reagents or samples. The holders can be placed on a balance and used to secure a tilted container for measurement. Also the holders can be turned over and used to secure a long test tube as well.