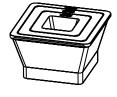

### 2. 使用方法

試験管・マイクロチューブ・バイアル瓶等、計量で使用する容器を保持するためのアクセサリです。

電子天びんの計量皿上に容器ホルダを置き、容器に角度を付けて保持しながら量り取り作業をすることができます。 裏返しにして、長い試験管を安定して保持することもできます。

重ねた状態

遠沈管を斜めに保持

試験管立として使用

マイクロチューブ用ホルダ として利用

### 2. How to use

The sample cup holders are used to weigh test tubes, micro tubes, flasks or vials containing reagents or samples. The holders can be placed on a balance and used to secure a tilted container for measurement. Also the holders can be turned over and used to secure a long test tube as well.

Three sample cup holders stacked

Large size Medium size Small size

Centrifuge tube secured slantingly

Sample cup holder used as test tube stand

Sample cup holder used as holder for micro tube