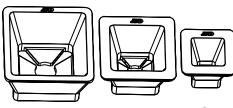

#### 1.製品構成

容器ホルダセットは3つで1セットです。

| 構成部品                 | 数量 |
|----------------------|----|
| 容器ホルダ大(AX-HOLDER-L)  | 1  |
| 容器ホルダ中(AX-HOLDER-M)  | 1  |
| 容器ホルダ小 (AX-HOLDER-S) | 1  |

### 1. Product structure

The sample cup holder is a set of three pieces.

| Parts structure                              | Quantity |
|----------------------------------------------|----------|
| Sample cup holder- large size (AX-HOLDER-L)  | 1 pc     |
| Sample cup holder- medium size (AX-HOLDER-M) | 1 pc     |
| Sample cup holder- small size (AX-HOLDER-S)  | 1 pc     |

Three sample cup holders stacked

Large size Medium size Small size

Centrifuge tube secured slantingly

Sample cup holder used as test tube stand

Sample cup holder used as holder for micro tube